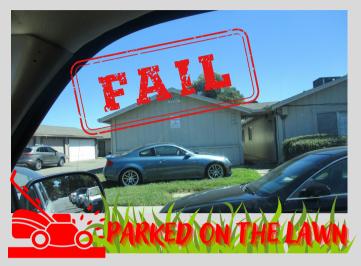

# WHAT'S WRONG WITH

### DON'T BE A PARKING FAILURE!

PLEASE DO YOUR PART AND TRY NOT TO CREATE A NUISANCE FOR THE OTHER RESIDENTS AROUND YOU.

I. NO PARKING ON THE LAWN

- 2. NO PARKING IN FRONT OF GARAGES. TENANTS ARE NOT ALLOWED ACCESS IN/OUT FROM THEIR GARAGES DUE TO TENANTS PARKING IN THE WAY. IF YOU ARE BLOCKING ACCESS TO GARAGES, THE VEHICLE WILL BE TOWED AT YOUR EXPENSE! TENANTS MAY ALSO CALL THE TOW COMPANY IF ANY VEHICLE IS PARKED IN FRONT OF THEIR GARAGE OR BLOCKING ACCESS TO THE GARAGES.
- 3. NO STORED/INOPERABLE/UNREGISTERED VEHICLES PARKED ON THE PROPERTY
- 4. NO RECREATIONAL VEHICLES PARKED ON THE PROPERTY SUCH AS TRAILERS, MOTOR HOMES, BOATS.