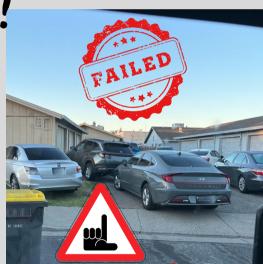

AR WILL BE TAGGED IF IN VIOLATION AND WILL BE REGISTERED.
- YOUR VEHICLE WILL BE TOWED WITHOUT WARNING IF FOUND IN VIOLATION AGAIN.
- EXTRA VEHICLES CANNOT BE STORED ON THE PROPERTY.
- VEHICLE MAINTENANCE ON THE PREMISES IS PROHIBITED.
- TENANTS AND GUESTS MUST PARK ONLY IN ASSIGNED PARKING AREAS;
- NO CARS MAY BLOCK ACCESS TO OTHER PARKING SPACES, GARAGES, OR EMERGENCY LANES.
- VEHICLES PARKED WITHIN 15 FEET OF A FIRE HYDRANT OR IN A FIRE LANE WILL BE TOWED WITHOUT WARNING.
- GUEST PARKING IS ON A FIRST COME/FIRST SERVE BASIS AND A PARKING SPACE IS NOT GUARANTEED.
- RESIDENTS HAVING MORE THAN ONE VEHICLE PER HOUSEHOLD ARE REQUESTED TO BE CONSIDERATE OF OTHER RESIDENTS WHEN PARKING SECOND VEHICLES. INFREQUENTLY USED VEHICLES ARE TO BE PARKED OFF THE PREMISES IN MORE REMOTE PARKING AREAS.



**BLOCKING GARAGES & DRIVEWAYS** 



#### WHAT IS AN AXOLOTL ANYWAY?

The Mexican Axolotl is a small animal that lives in water and looks like a fish with four legs. An axolotl is a type of amphibian (= an animal that usually lives both on land and in water) but it only lives in water.

#### **5 FUN FACTS ABOUT AXOLOTLS**

- 1. "Axolotl" means Aztec.
- 2. They are incredible healers! They can regrow body parts!
- 3. They are carnivores, they eat other small aquatic animals.
- 4. They are native to only one place on earth -Mexico!
- **5. They look like babies their entire lives.**



August Riddle: what 4 letter word can be written forwards, backwards and upside down and still say the same thing?



#### Times Table

| х  | 1  | 2  | 3  | 4  | 5  | 6  | 7  | 8  | 9   | 10  | 11  | 12  |
|