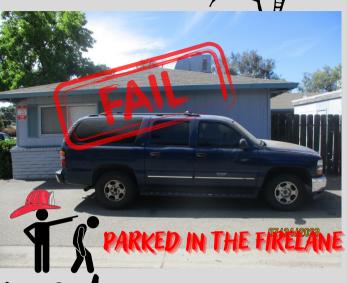

# WHAT'S WRONG WITH

#### J\* A\* B IS NOW DOING DRIVE-BYS!

- YOUR CAR WILL BE TAGGED IF IN VIOLATION AND WILL BE REGISTERED.
- YOUR VEHICLE WILL BE TOWED WITHOUT WARNING IF FOUND IN VIOLATION AGAIN.
- EXTRA VEHICLES CANNOT BE STORED ON THE PROPERTY.
- VEHICLE MAINTENANCE ON THE PREMISES IS PROHIBITED.
- TENANTS AND GUESTS MUST PARK ONLY IN ASSIGNED PARKING AREAS;
- NO CARS MAY BLOCK ACCESS TO OTHER PARKING SPACES, GARAGES, OR EMERGENCY LANES.
- VEHICLES PARKED WITHIN 15 FEET OF A FIRE HYDRANT OR IN A FIRE LANE WILL BE TOWED WITHOUT WARNING.
- GUEST PARKING IS ON A FIRST COME/FIRST SERVE BASIS AND A PARKING SPACE IS NOT GUARANTEED.
- RESIDENTS HAVING MORE THAN ONE VEHICLE PER HOUSEHOLD ARE REQUESTED TO BE CONSIDERATE OF OTHER RESIDENTS WHEN PARKING SECOND VEHICLES. INFREQUENTLY USED VEHICLES ARE TO BE PARKED OFF THE PREMISES IN MORE REMOTE PARKING AREAS.