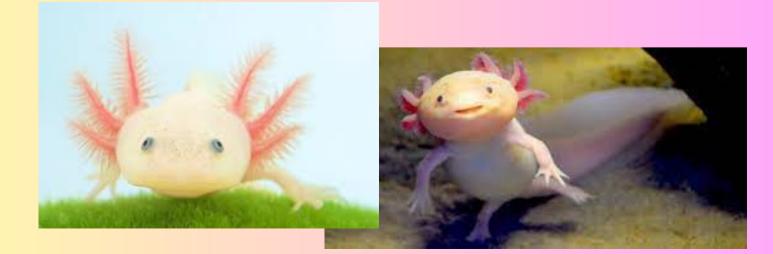

#### WHAT IS AN AXOLOTL ANYWAY?

The Mexican Axolotl is a small animal that lives in water and looks like a fish with four legs. An axolotl is a type of amphibian (= an animal that usually lives both on land and in water) but it only lives in water.

#### **5 FUN FACTS ABOUT AXOLOTLS**

- 1. "Axolotl" means Aztec.
- 2. They are incredible healers! They can regrow body parts!
- 3. They are carnivores, they eat other small aquatic animals.
- 4. They are native to only one place on earth -Mexico!
- **5. They look like babies their entire lives.**