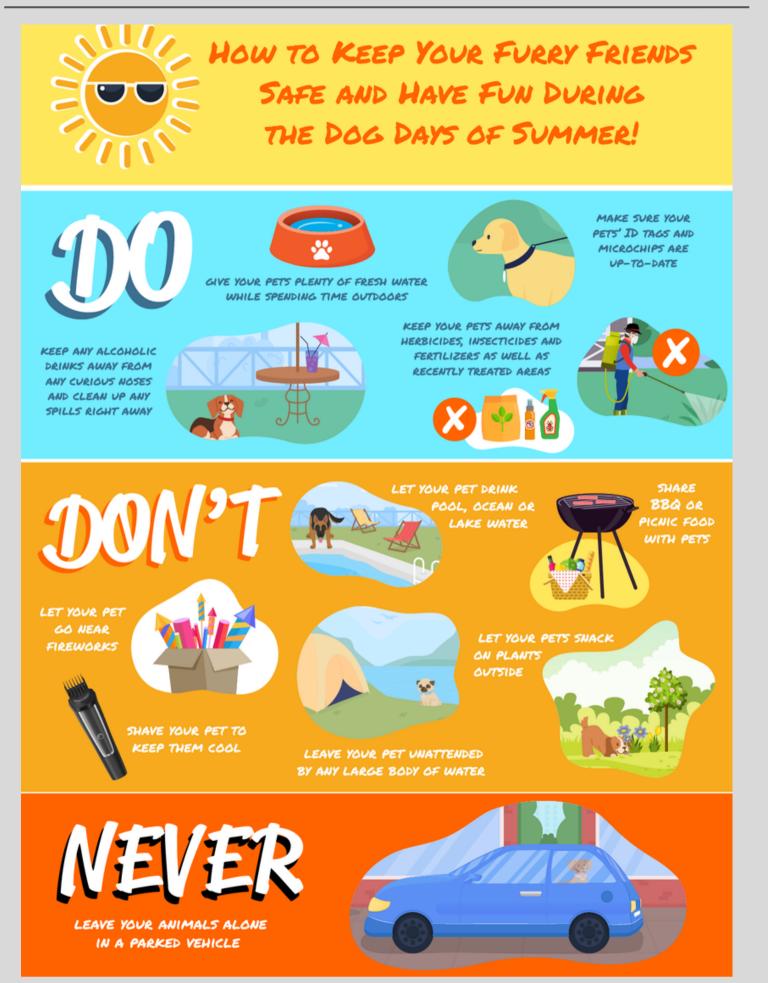

| 40  | 44  | 48  |
| 5  | 5  | 10 | 15 | 20 | 25 | 30 | 35 | 40 | 45  | 50  | 55  | 60  |
| 6  | 6  | 12 | 18 | 24 | 30 | 36 | 42 | 48 | 54  | 60  | 66  | 72  |
| 7  | 7  | 14 | 21 | 28 | 35 | 42 | 49 | 56 | 63  | 70  | 77  | 84  |
| 8  | 8  | 16 | 24 | 32 | 40 | 48 | 56 | 64 | 72  | 80  | 88  | 96  |
| 9  | 9  | 18 | 27 | 36 | 45 | 54 | 63 | 72 | 81  | 90  | 99  | 108 |
| 10 | 10 | 20 | 30 | 40 | 50 | 60 | 70 | 80 | 90  | 100 | 110 | 120 |
| 11 | 11 | 22 | 33 | 44 | 55 | 66 | 77 | 88 | 99  | 110 | 121 | 132 |
| 12 | 12 | 24 | 36 | 48 | 60 | 72 | 84 | 96 | 108 | 120 | 132 | 144 |

## Weird Animal of the Month "Pink Fairy Armadillo

THE PINK FAIRY ARMADILLO IS LIKE A FUZZY CATERPILLAR CROSSED WITH A LOBSTER. IT'S THE SMALLEST SPECIES OF ARMADILL AT AROUND 13CM IN LENGTH.



ANSWER: NOON