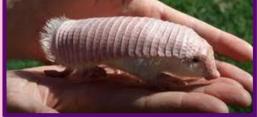

## Weird Animal of the Month "Pink Fairy Armadillo

THE PINK FAIRY ARMADILLO IS LIKE A FUZZY CATERPILLAR CROSSED WITH A LOBSTER. IT'S THE SMALLEST SPECIES OF ARMADILL AT AROUND 13CM IN LENGTH.

ANSWER: NOON