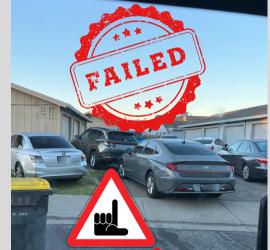

### WHAT'S WRONG WITH THIS PICTURE!

DON'T BE A PARKING FAILURE!

PLEASE DO YOUR PART AND TRY NOT TO CREATE A NUISANCE FOR THE OTHER RESIDENTS AROUND YOU.

I. NO PARKING ON THE LAWN

- 2. NO PARKING IN FRONT OF GARAGES. TENANTS ARE NOT ALLOWED ACCESS IN/OUT FROM THEIR GARAGES DUE TO TENANTS PARKING IN THE WAY. IF YOU ARE BLOCKING ACCESS TO GARAGES, THE VEHICLE WILL BE TOWED AT YOUR EXPENSE! TENANTS MAY ALSO CALL THE TOW COMPANY IF ANY VEHICLE IS PARKED IN FRONT OF THEIR GARAGE OR BLOCKING ACCESS TO THE GARAGES.
- 3. NO STORED/INOPERABLE/UNREGISTERED VEHICLES PARKED ON THE PROPERTY
- 4. NO RECREATIONAL VEHICLES PARKED ON THE PROPERTY SUCH AS TRAILERS, MOTOR HOMES, BOATS.

#### J\*A\*B IS NOW DOING DRIVE-BYS!

- YOUR CAR WILL BE TAGGED IF IN VIOLATION AND WILL BE REGISTERED.
- YOUR VEHICLE WILL BE TOWED WITHOUT WARNING IF FOUND IN VIOLATION AGAIN.
- EXTRA VEHICLES CANNOT BE STORED ON THE PROPERTY.
- VEHICLE MAINTENANCE ON THE PREMISES IS PROHIBITED.
- TENANTS AND GUESTS MUST PARK ONLY IN ASSIGNED PARKING AREAS;
- NO CARS MAY BLOCK ACCESS TO OTHER PARKING SPACES, GARAGES, OR EMERGENCY LANES.
- VEHICLES PARKED WITHIN IS FEET OF A FIRE HYDRANT OR IN A FIRE LANE WILL BE TOWED WITHOUT WARNING.
- GUEST PARKING IS ON A FIRST COME/FIRST SERVE BASIS AND A PARKING SPACE IS NOT GUARANTEED.
- RESIDENTS HAVING MORE THAN ONE VEHICLE PER HOUSEHOLD ARE REQUESTED TO BE CONSIDERATE OF OTHER RESIDENTS WHEN PARKING SECOND VEHICLES. INFREQUENTLY USED VEHICLES ARE TO BE PARKED OFF THE PREMISES IN MORE REMOTE PARKING AREAS.