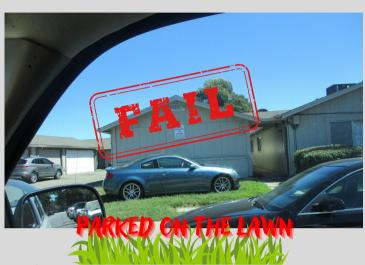

### WHAT'S WRONG WITH THIS PICTURE!

DON'T BE A PARKING FAILURE!

PLEASE DO YOUR PART AND TRY NOT TO CREATE A NUISANCE FOR THE OTHER RESIDENTS AROUND YOU.

I. NO PARKING ON THE LAWN

- 2. NO PARKING IN FRONT OF GARAGES. TENANTS ARE NOT ALLOWED ACCESS IN/OUT FROM THEIR GARAGES DUE TO TENANTS PARKING IN THE WAY. IF YOU ARE BLOCKING ACCESS TO GARAGES, THE VEHICLE WILL BE TOWED AT YOUR EXPENSE! TENANTS MAY ALSO CALL THE TOW COMPANY IF ANY VEHICLE IS PARKED IN FRONT OF THEIR GARAGE OR BLOCKING ACCESS TO THE GARAGES.
- 3. NO STORED/INOPERABLE/UNREGISTERED VEHICLES PARKED ON THE PROPERTY
- 4. NO RECREATIONAL VEHICLES PARKED ON THE PROPERTY SUCH AS TRAILERS, MOTOR HOMES, BOATS.