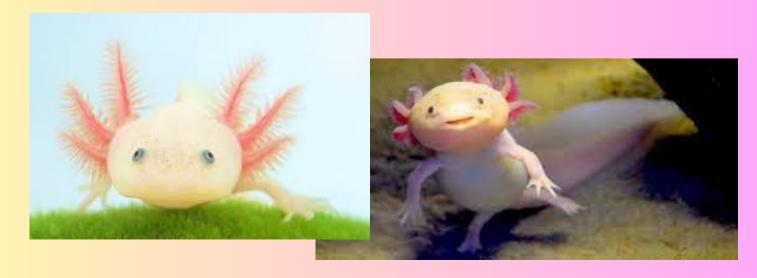

#### WHAT IS AN AXOLOTL ANYWAY?

The Mexican Axolotl is a small animal that lives in water and looks like a fish with four legs. An axolotl is a type of amphibian (= an animal that usually lives both on land and in water) but it only lives in water.

#### 5 FUN FACTS ABOUT AXOLOTLS

- 1. "Axolotl" means Aztec.
- 2. They are incredible healers! They can regrow body parts!
- 3. They are carnivores, they eat other small aquatic animals.
- 4. They are native to only one place on earth Mexico!
- 5. They look like babies their entire lives.