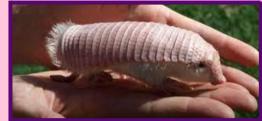

"Pink Fairy Armadillo

THE PINK FAIRY ARMADILLO IS LIKE A FUZZY CATERPILLAR CROSSED WITH A LOBSTER. IT'S THE SMALLEST SPECIES OF ARMADILL AT AROUND 13CM IN LENGTH.

ANSWER: NOON