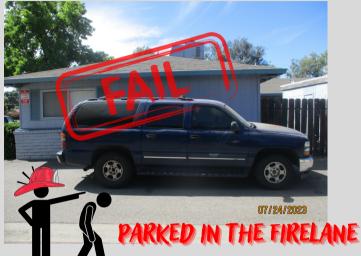

#### J\*A\*B IS NOW DOING DRIVE-BYS!

- YOUR CAR WILL BE TAGGED IF IN VIOLATION AND WILL BE REGISTERED.
- YOUR VEHICLE WILL BE TOWED WITHOUT WARNING IF FOUND IN VIOLATION AGAIN.
- EXTRA VEHICLES CANNOT BE STORED ON THE PROPERTY.
- VEHICLE MAINTENANCE ON THE PREMISES IS PROHIBITED.
- TENANTS AND GUESTS MUST PARK ONLY IN ASSIGNED PARKING AREAS;
- NO CARS MAY BLOCK ACCESS TO OTHER PARKING SPACES, GARAGES, OR EMERGENCY LANES.
- VEHICLES PARKED WITHIN IS FEET OF A FIRE HYDRANT OR IN A FIRE LANE WILL BE TOWED WITHOUT WARNING.
- GUEST PARKING IS ON A FIRST COME/FIRST SERVE BASIS AND A PARKING SPACE IS NOT GUARANTEED.
- RESIDENTS HAVING MORE THAN ONE VEHICLE PER HOUSEHOLD ARE REQUESTED TO BE CONSIDERATE OF OTHER RESIDENTS WHEN PARKING SECOND VEHICLES. INFREQUENTLY USED VEHICLES ARE TO BE PARKED OFF THE PREMISES IN MORE REMOTE PARKING AREAS.