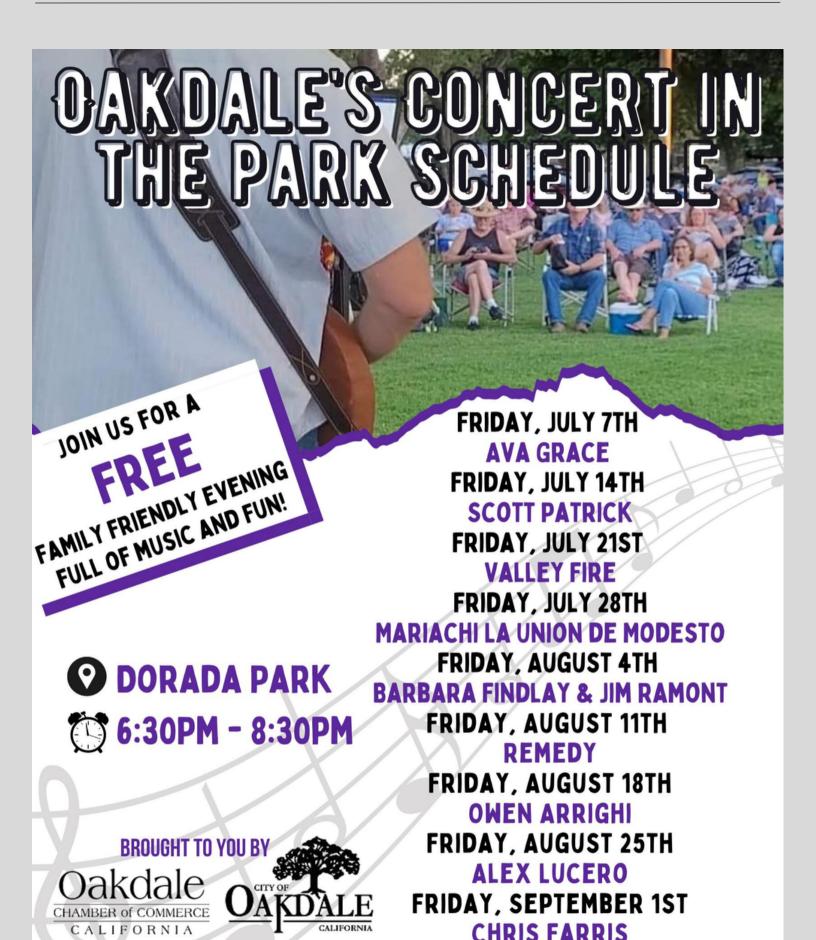

CIES OF ARMADILL AT AROUND 13CM IN LENGTH.



ANSWER: NOON



#### HOW TO KEEP YOUR FURRY FRIENDS SAFE AND HAVE FUN DURING THE DOG DAYS OF SUMMER!





GIVE YOUR PETS PLENTY OF FRESH WATER WHILE SPENDING TIME OUTDOORS



MAKE SURE YOUR PETS' ID TAGS AND MICROCHIPS ARE UP-TO-DATE

KEEP ANY ALCOHOLIC DRINKS AWAY FROM ANY CURIOUS NOSES AND CLEAN UP ANY SPILLS RIGHT AWAY



KEEP YOUR PETS AWAY FROM HERBICIDES, INSECTICIDES AND FERTILIZERS AS WELL AS RECENTLY TREATED AREAS





## DON'T

LET YOUR PET GO NEAR FIREWORKS



SHAVE YOUR PET TO KEEP THEM COOL



LET YOUR PET DRINK
POOL, OCEAN OR
LAKE WATER



SHARE **BBQ** OR

PICNIC FOOD

WITH PETS



LEAVE YOUR PET UNATTENDED BY ANY LARGE BODY OF WATER

LET YOUR PETS SNACK ON PLANTS OUTSIDE



NEVER

LEAVE YOUR ANIMALS ALONE
IN A PARKED VEHICLE